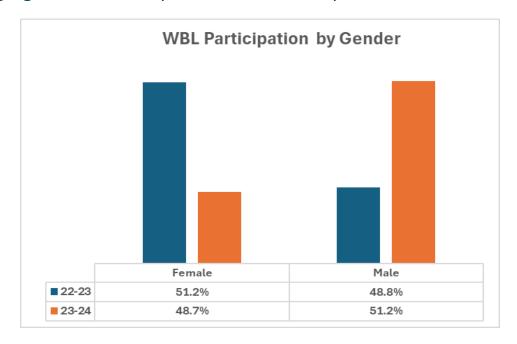

### Disaggregated and Unduplicated WBL Participation

## Disaggregated and Unduplicated WBL Participation

Note: The percentages do not total to 100 percent due to some participants not identifying their gender.