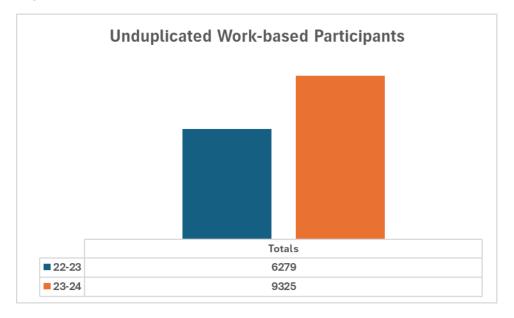

## **Overall WBL Participation**

The following chart includes the number of reported unduplicated students participating in workbased learning for 2022-2023 and 2023-2024 school years.