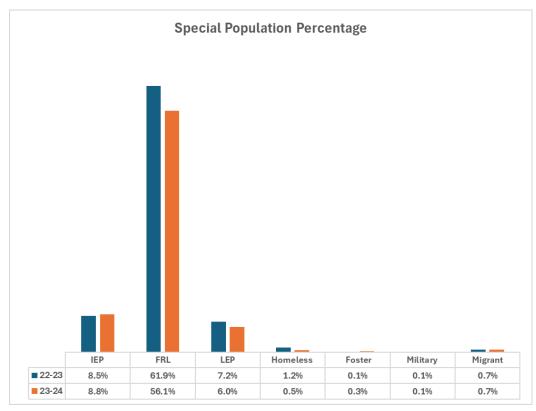

### Disaggregated and Unduplicated WBL Participation

## Disaggregated and Unduplicated WBL Participation

Note: The percentages do not total to 100 percent due to some participants not identifying their gender.