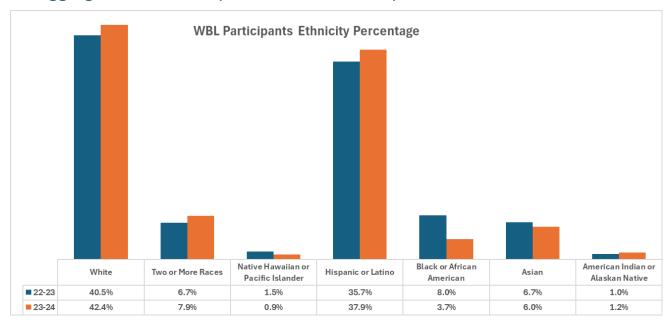

### Disaggregated and Unduplicated WBL Participation

## Disaggregated and Unduplicated WBL Participation

Note: The percentages do not total to 100 percent due to some participants not identifying their gender.