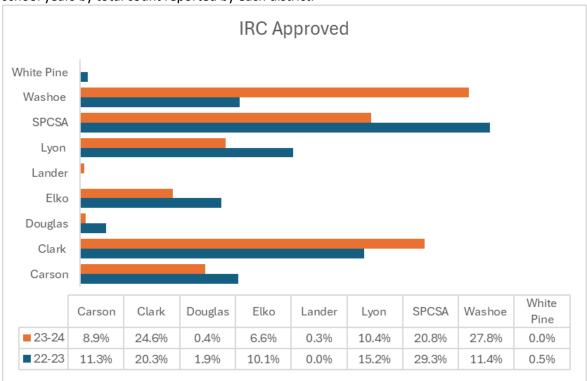

## Industry Recognized Credentials (IRC)

The table below is a compilation of district reports received by the Nevada Department of Education on unduplicated Industry-Recognized Credentials (IRCs) earned by students the 2022-2023 and 2023-2024 school years by total count reported by each district.