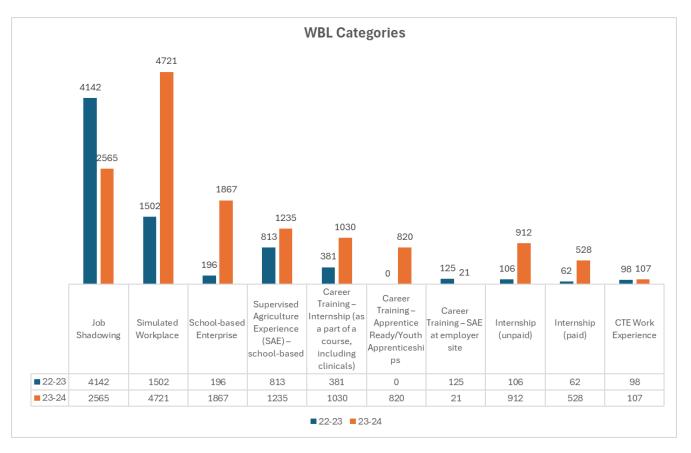

### Student Participation in a WBL Experience

The table below lists the types of WBL experiences for Career Preparation which provides more direct experience in a certain career field or industry and Career Training activities which require advanced students to apply technical and employability skills in a work setting.

The following chart provides the number of students participating in an individual work-based learning experience. The minimum number of hours for a WBL experience for non-credit is 15 hours, 60 hours for a half credit, and 120 hours to earn one credit.