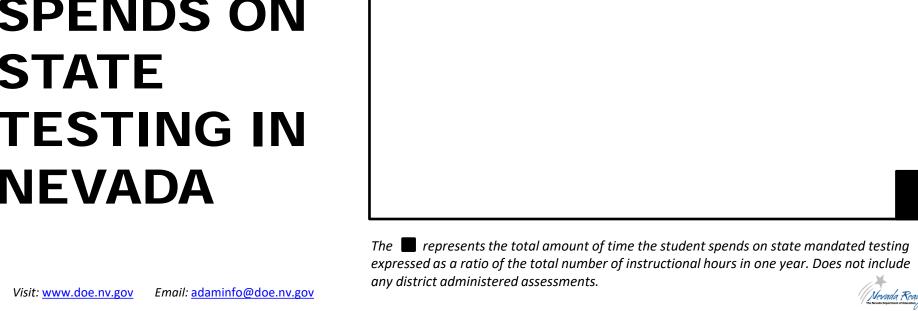

## **TOTAL NUMBER OF HOURS AN ELEMENTARY SCHOOL** STUDENT SPENDS ON STATE TESTING IN **NEVADA**

## **TOTAL** MIDDLE **SCHOOL** STUDENT SPENDS ON STATE **NEVADA**

represents the total amount of time the student spends on state mandated testing expressed as a ratio of the total number of instructional hours in one year. Does not include any district administered assessments.