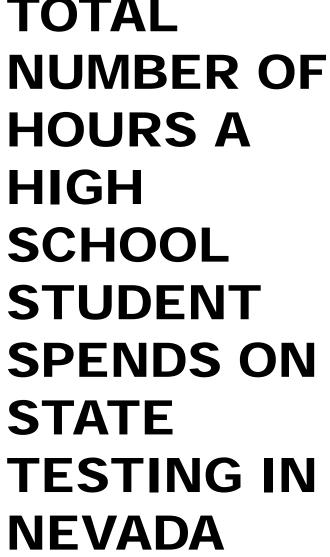

## **TOTAL**

represents the total amount of time the student spends on state mandated testing expressed as a ratio of the total number of instructional hours in one year. Does not include any district administered assessments.