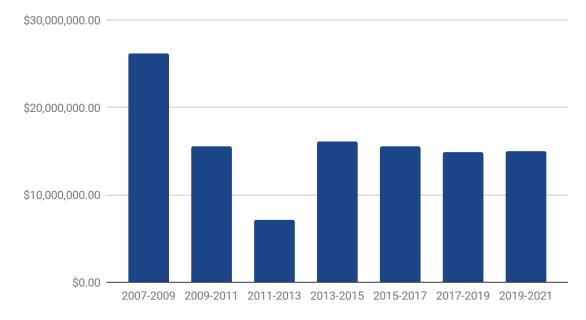

# RPDP Funding

| Biennium  | Budget          |
|-----------|-----------------|
| 2007-2009 | \$26,203,096.00 |
| 2009-2011 | \$15,595,608.00 |
| 2011-2013 | \$7,183,722.00  |
| 2013-2015 | \$16,093,576.00 |
| 2015-2017 | \$15,583,613.00 |
| 2017-2019 | \$14,921,896.00 |
| 2019-2021 | \$15,007,090.00 |

#### Direct Budget for NV RPDPs