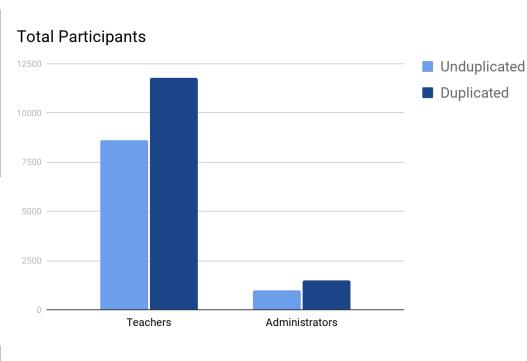

# State Impact - Educators Served

|                                | Total  |
|--------------------------------|--------|
| Total Teachers Employed in NV¹ | 27,056 |
| Total Teachers Served (unique) | 8,606  |
| Percent Served                 | 31.8%  |

|                             | Total |
|-----------------------------|-------|
| Total Admin Employed in NV¹ | 1,567 |
| Total Admin Served (unique) | 997   |
| Percent Served              | 63.6% |