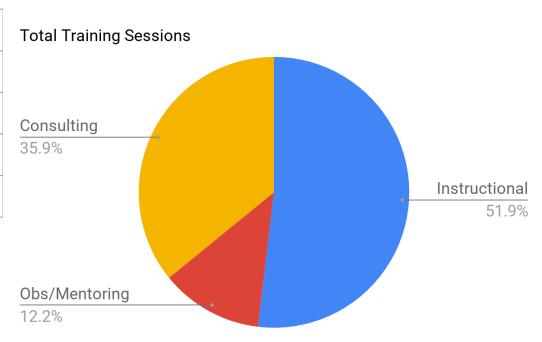

### State Impact - Training Sessions

|                                        | Aggregate |
|----------------------------------------|-----------|
| Total Trainings                        | 2,224     |
| Instructional Training <sup>1</sup>    | 1,154     |
| Observation and Mentoring <sup>2</sup> | 272       |
| Consulting <sup>3</sup>                | 798       |