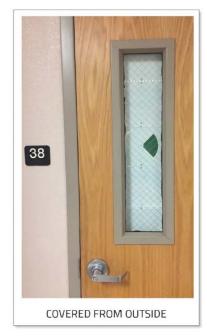

### The Standardized Classroom Window Cover

The **Secure Exit Shade** is designed for lockdown emergencies at schools. When pulled down over the classroom window it,

- Blocks the view of intruders
- Provides an extra layer of protection
- Gives emergency instructions to teachers, and
- Provides classroom status information for emergency personnel or police.

The **Secure Exit Shade** is made of powder coated metal that is folded into sections and is held together using heavy duty magnets. Each section or panel is attached using a small hinge that allows the shade to be folded up or down. The sides of the shade act as feet and are bolted to the inside of classroom door. It straddles the window and can be moved up or down over the window frame to assure a proper fit. When the **Secure Exit Shade** is not deployed or pulled down, it remains folded up at the top of the window displaying the "Exit" panel. The Secure Exit Shade is extended by pulling down on a cut-out tube-shaped handle or by attaching a lanyard for grater reach.