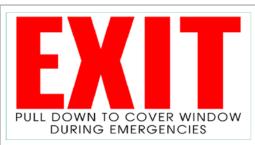

#### PANEL 5

Displays the word 'EXIT' with instructions to pull down during an emergency.