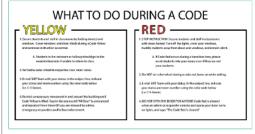

m outside
- Four-color status wheel provides room status to administrators and emergency personnel
- Instructions, color codes, and class procedures printed on inside: Internal printing can be custom per state, county, or even per school
- Optional silicon backing elastically rebounds to fill in bullet holes to ensure continued classroom obscurity in the event of an active shooter
- Secured by strong magnets and constant torque hinges, the Secure Exit Shade is
  easy to pull down, yet secure against unfolding on its own.
- Designed by a Nevada school teacher and manufactured in the USA.
- See back for full product description

# The

# **Secure Exit Shade**

The Standardized Classroom Window Cover



#### **PANEL 2**

Describes what each of the colors mean on the status or color wheel.





#### PANEL 4

Displays instructions for code yellow and code red.



#### PANEL 5

Displays the word 'EXIT' with instructions to pull down during an emergency.

# Secure Exit Shade

### The Standardized Classroom Window Cover

The **Secure Exit Shade** is designed for lockdown emergencies at schools. When pulled down over the classroom window it,

- Blocks the view of intruders
- Provides an extra layer of protection
- Gives emergency instructions to teachers, and
- Provides classroom status information for emergency personnel or police.

The **Secure Exit Shade** is made of powder coated metal that is folded into sections and is held together using heavy duty magnets. Each section or panel is attached using a small hinge that allows the shade to be folded up or down. The sides of the sh