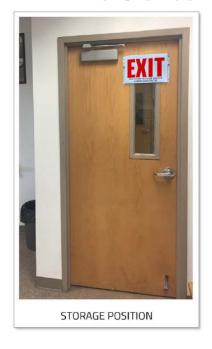

#### PANEL 5

Displays the word 'EXIT' with instructions to pull down during an emergency.

The **Secure Exit Shade** is made of powder coated metal that is folded into sections and is held together using heavy duty magnets. Each section or panel is attached using a small hinge that allows the shade to be folded up or down. The sides of the shade act as feet and are bolted to the inside of classroom door. It straddles the window and can be moved up or down over the window frame to assure a proper fit. When the **Secure Exit Shade** is not deployed or pulled down, it remains folded up at the top of the window displaying the "Exit" panel. The Secure Exit Shade is extended by pulling down on a cut-out tube-shaped handle or by attaching a lanyard for grater reach.