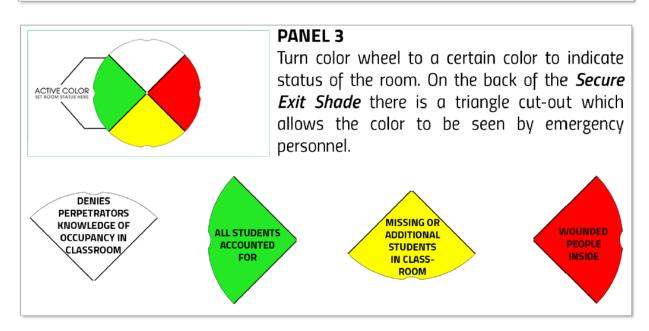

#### **PANEL 2**

Describes what each of the colors mean on the status or color wheel.