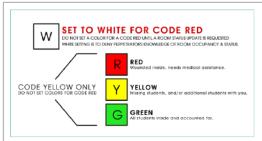

#### **PANEL 2**

Describes what each of the colors mean on the status or color wheel.

#### PANEL 4

Displays instructions for code yellow and code red.