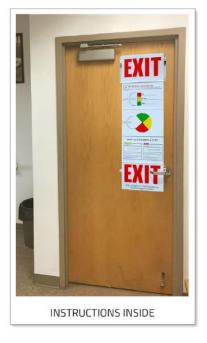

#### **PANEL 2**

Describes what each of the colors mean on the status or color wheel.

#### PANEL 4

Displays instructions for code yellow and code red.