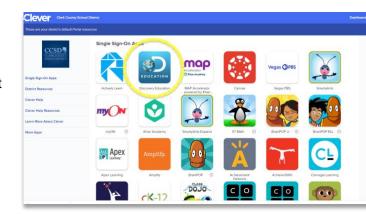

#### Logging in

- Navigate to your Clever Portal (schools.clever.com) and login with your district credentials (CCSD: CCSD Google Email address or AD credentials). First time users will be prompted to create a password.
- Click on the Discovery Education icon within your portal.