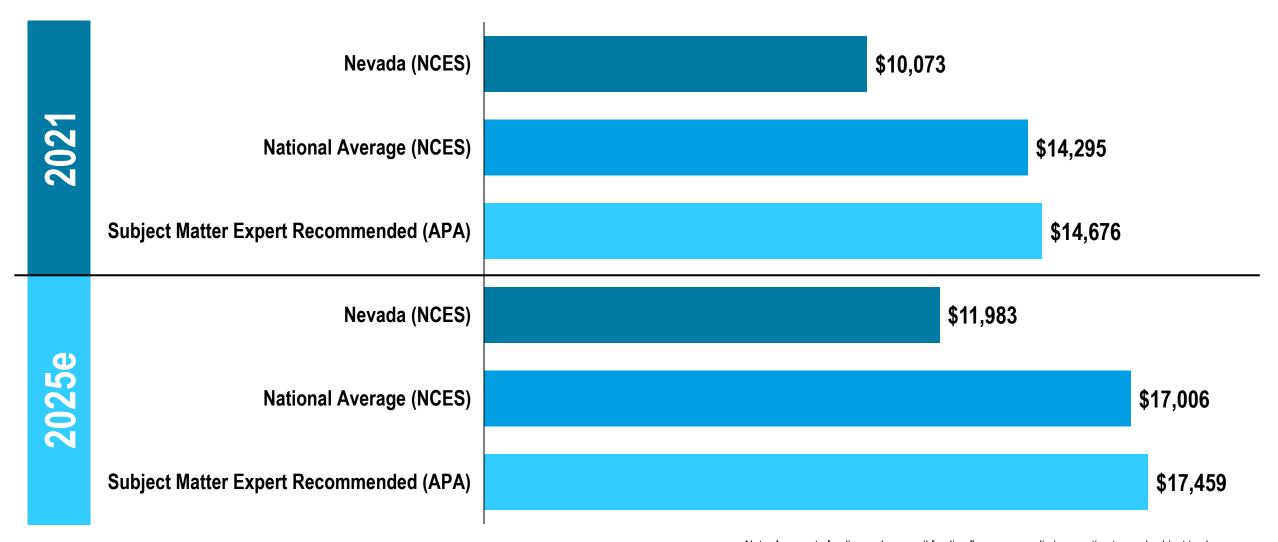

## National Average Per Pupil Funding

10-Year Phase In

#### **Nevada Status Quo**

#### Per Pupil Funding to Reach National Average