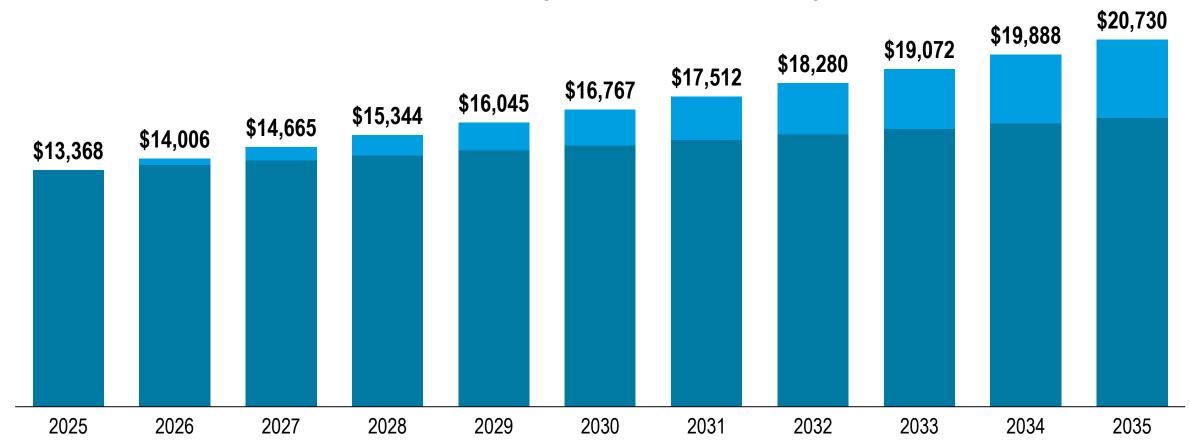

## National Average Per Pupil Funding

10-Year Phase In

#### Per Pupil Funding to Reach National Average

## **National Average Funding Level**

10-Year Phase In