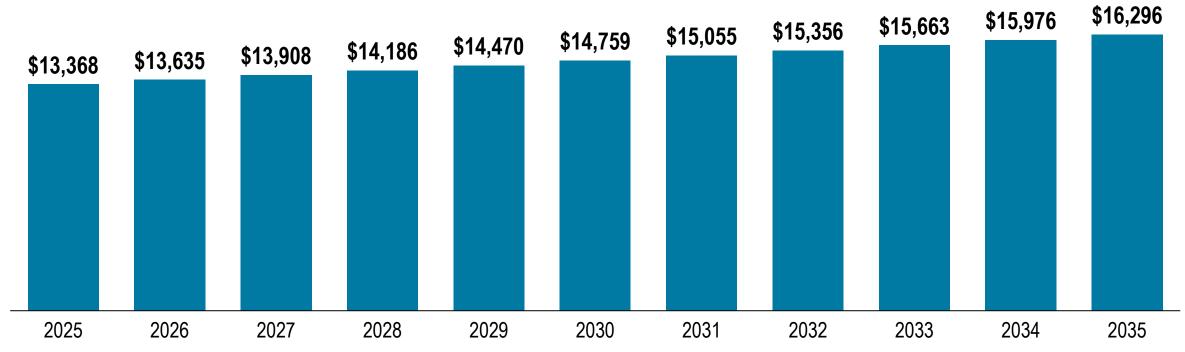

QUANTIFYING THE POTENTIAL FUNDING NEED

September 28, 2023





## Per Pupil Funding Comparison



# Per Pupil Funding Comparison





# Per Pupil Funding Comparison





## National Average Per Pupil Funding

10-Year Phase In

#### **Nevada Status Quo**





## National Average Per Pupil Funding

10-Year Phase In

#### Per Pupil Funding to Reach National Average





## **National Average Funding Level**

10-Year Phase In





## **APA Per Pupil Funding**

10-Year Phase In

#### **Nevada Status Quo**





# **APA Per Pupil Funding**

10-Year Phase In

#### Per Pupil Funding to Reach National Average





## **APA Funding Level**

10-Year Phase In

#### **Aggregate Shortfall**







QUANTIFYING THE POTENTIAL FUNDING NEED

September 28, 2023