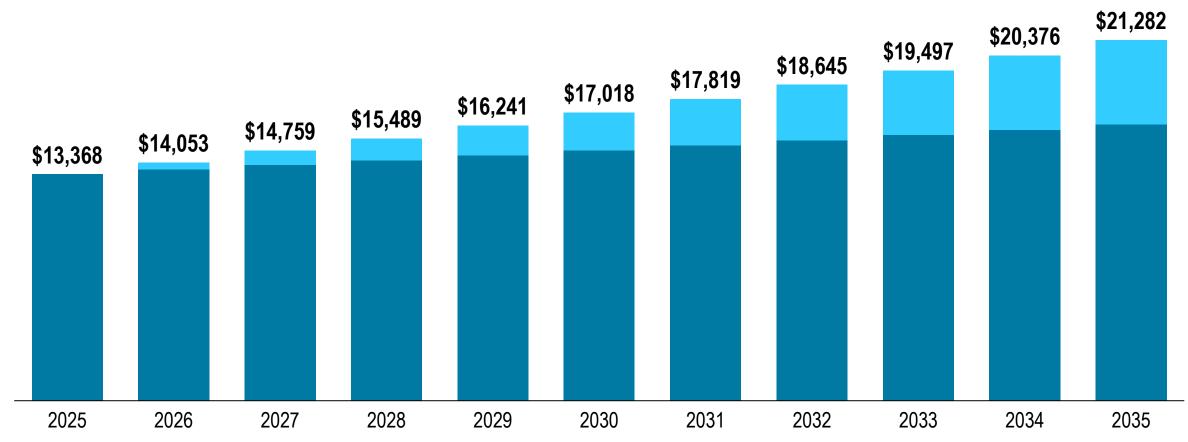

## **APA Per Pupil Funding**

10-Year Phase In

# **APA Per Pupil Funding**

10-Year Phase In

#### Per Pupil Funding to Reach National Average

## **APA Funding Level**

10-Year Phase In