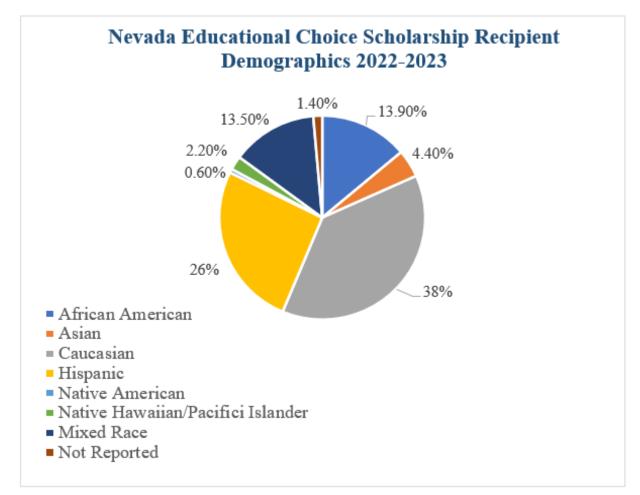

## Summary of Scholarships by Ethnicity/Race

This section of the report provides a summary of the number of scholarship recipients by ethnicity/race as reported by SGOs and participating private schools.

Table 7 provides a summary of the percentage of scholarships awarded to private school students by ethnicity/race.

| Ethnicity/Race                   | Total | Percentage |
|----------------------------------|-------|------------|
| African American                 | 226   | 13.9%      |
| Asian                            | 71    | 4.4%       |
| Caucasian                        | 619   | 38%        |
| Hispanic                         | 423   | 26%        |
| Native American                  | 9     | .6%        |
| Native Hawaiian/Pacific Islander | 35    | 2.2%       |
| Mixed Race                       | 220   | 13.5%      |
| Not Reported                     | 22    | 1.4%       |
| Totals                           | 1,625 | 100%       |

## Chart 1: Nevada Educational Choice Scholarship by Ethnicity/Race