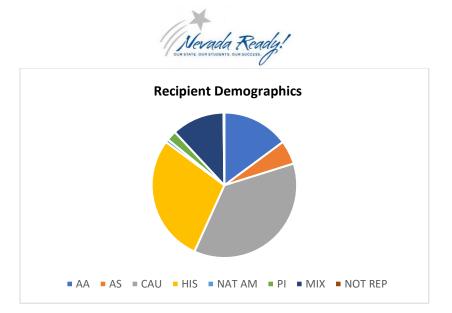

#### Reported Ethnicity/Race of Students Awarded Scholarships

|                         | AAA<br>Scholarship<br>Foundation | Dinosaur<br>& Roses | Education Fund<br>of N. NV | America's<br>Scholarship<br>Konnection | Totals* |
|-------------------------|----------------------------------|---------------------|----------------------------|----------------------------------------|---------|
| African American        | 181                              | 43                  | 11                         | 2                                      | 237     |
| Asian                   | 64                               | 15                  | 6                          | 0                                      | 85      |
| Caucasian               | 347                              | 198                 | 34                         | 6                                      | 585     |
| Hispanic                | 343                              | 73                  | 34                         | 4                                      | 454     |
| Native American         | 5                                | 5                   | 2                          | 0                                      | 12      |
| Native Hawaiian /<br>PI | 25                               | 6                   | 5                          | 0                                      | 36      |
| Mixed Race              | 142                              | 42                  | 5                          | 1                                      | 190     |
| Not Reported            | 0                                | 0                   | 3                          | 0                                      | 3       |
| Totals                  | 1.107                            | 382                 | 100                        | 13                                     | 1,602** |

#### Individual Awards by Demographic

| Ethnicity/Race   | Total | %           |
|------------------|-------|-------------|
| African/American | 237   | 14.8        |
| Asian            | 85    | 5.3         |
| Caucasian        | 585   | 36.5        |
| Hispanic         | 454   | 28.3        |
| Native American  | 12    | .7          |
| Native           | 36    | 2.2         |
| Hawaiian/PI      |       |             |
| Mixed Race       | 190   | 11.7        |
| Not Reported     | 3     | .2          |
|                  | 1,602 | <b>99.7</b> |